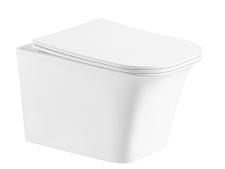

# TOILET SUITES T113001

Wall Hung Toilet Suites

# **FEATURES**

- Wall-hung, seamless, easy-to-clean design
- Glazed ceramic, skirted trap way
- Quick-release, soft-close seat
- Rough-in Drainage: P-TRAP 180mm