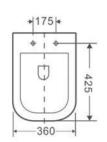

# TOILET SUITES T113001

Wall Hung Toilet Suites





# **FEATURES**

- Wall-hung, seamless, easy-to-clean design
- Glazed ceramic, skirted trap way
- Quick-release, soft-close seat
- Rough-in Drainage: P-TRAP 180mm

## INSTALLATION

- Wall mount

### COLORS

☐ White: T113001

# SPECIFICATIONS

N.W.: 54.10LB

L:19.29" X W:14.17" X H:15.55"

## CONTAINER LOADING

| 20FT   | 40FT   | 40HQ   |
|--------|--------|--------|
| 362PCS | 674PCS | 791PCS |

# **INCLUDED PARTS**

- QQ Feet
- Quick-Release Seat

# TECHNOLOGY





# WARRANTY

Residential: Limited lifetime warranty to original purchaser

Commercial: Five years warranty



Ø100